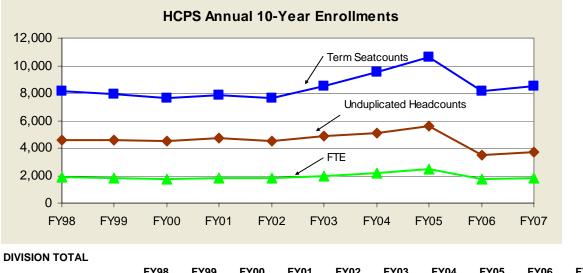

|                    | FY98   | FY99   | FY00   | FY01   | FY02   | FY03   | FY04   | FY05   | FY06   | FY07   |
|--------------------|--------|--------|--------|--------|--------|--------|--------|--------|--------|--------|
| Unduplicated Heads | 4,571  | 4,560  | 4,501  | 4,706  | 4,511  | 4,845  | 5,119  | 5,591  | 3,514  | 3,688  |
| Term Seatcount     | 8,152  | 7,950  | 7,634  | 7,831  | 7,667  | 8,508  | 9,498  | 10,639 | 8,111  | 8,519  |
| FTE                | 1861.2 | 1846.2 | 1780.8 | 1812.1 | 1818.7 | 1968.5 | 2199.1 | 2457.7 | 1775.0 | 1804.2 |