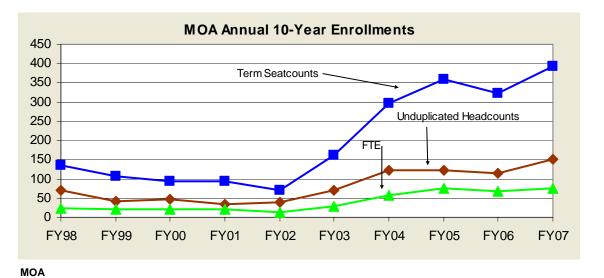

Medical Office Administration 10-Year Student Counts For Program Review 2007-2008

> Prepared by the Office of Research Teaming to Serve Research Needs of the College August 16, 2007

|                    | FY98  | FY99 | FY00  | FY01  | FY02  | FY03  | FY04 | FY05  | FY06  | FY07  |
|--------------------|-------|------|-------|-------|-------|-------|------|-------|-------|-------|
| Unduplicated Heads | 69    | 41   | 46    | 35    | 39    | 71    | 121  | 123   | 115   | 150   |
| Term Seatcount     | 134   | 106  | 94    | 94    | 69    | 162   | 297  | 358   | 322   | 392   |
| FTE                | 23.28 | 20.2 | 19.87 | 20.67 | 12.87 | 28.87 | 58.2 | 76.07 | 66.33 | 76.53 |

|                        | Enrollment Growth (% change) |        |         |  |  |  |  |
|------------------------|------------------------------|--------|---------|--|--|--|--|
| MOA                    | 1 year                       | 5 year | 10 year |  |  |  |  |
| Unduplicated Headcount | 30.4%                        | 111.3% | 117.4%  |  |  |  |  |
| Term Seatcount         | 21.7%                        | 142.0% | 192.5%  |  |  |  |  |
| FTE                    | 15.4%                        | 165.1% | 228.7%  |  |  |  |  |