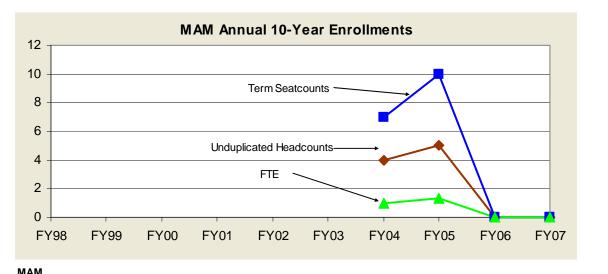

Mammography 10-Year Student Counts For Program Review 2007-2008

Prepared by the Office of Research Teaming to Serve Research Needs of the College August 16, 2007

|                         | FY98 | FY99 | FY00 | FY01 | FY02 | FY03 | FY04 | FY05 | FY06 | FY07 |  |
|-------------------------|------|------|------|------|------|------|------|------|------|------|--|
| Unduplicated Heads      |      |      |      |      |      |      | 4    | 5    | 0    | 0    |  |
| Term Seatcount          |      |      |      |      |      |      | 7    | 10   | 0    | 0    |  |
| FTE                     |      |      |      |      |      |      | 1.00 | 1.33 | 0.00 | 0.00 |  |
| *New Program Spring 200 | 04   |      |      |      |      |      |      |      |      |      |  |