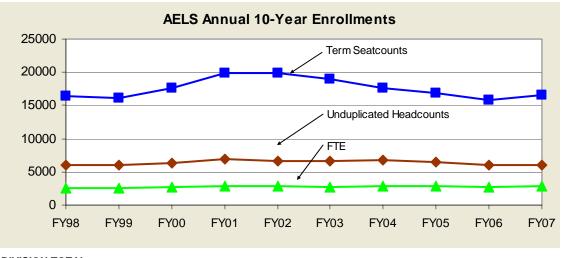

|                    | FY98   | FY99   | FY00   | FY01   | FY02   | FY03   | FY04   | FY05   | FY06   | FY07   |
|--------------------|--------|--------|--------|--------|--------|--------|--------|--------|--------|--------|
| Unduplicated Heads | 5983   | 6021   | 6361   | 6925   | 6686   | 6610   | 6806   | 6411   | 5971   | 6001   |
| Term Seatcount     | 16,487 | 16,094 | 17,577 | 19,938 | 19,818 | 18,910 | 17,560 | 16,812 | 15,835 | 16,621 |
| FTE                | 2513.9 | 2490.9 | 2678.3 | 2926.2 | 2881.5 | 2755.9 | 2856.8 | 2862.2 | 2680.2 | 2820.9 |