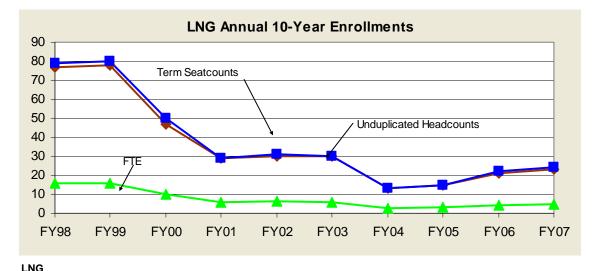

Linguistics 10-Year Student Counts For Program Review 2007-2008

Prepared by the Office of Research Teaming to Serve Research Needs of the College August 16, 2007

| LING               |       |       |       |      |      |      |      |      |      |      |
|--------------------|-------|-------|-------|------|------|------|------|------|------|------|
|                    | FY98  | FY99  | FY00  | FY01 | FY02 | FY03 | FY04 | FY05 | FY06 | FY07 |
| Unduplicated Heads | 77    | 78    | 47    | 29   | 30   | 30   | 13   | 15   | 21   | 23   |
| Term Seatcount     | 79    | 80    | 50    | 29   | 31   | 30   | 13   | 15   | 22   | 24   |
| FTE                | 15.80 | 16.00 | 10.00 | 5.80 | 6.20 | 6.00 | 2.60 | 3.00 | 4.40 | 4.80 |
|                    |       |       |       |      |      |      |      |      |      |      |

|                        | Enrollment Growth (% change) |        |         |  |  |  |  |
|------------------------|------------------------------|--------|---------|--|--|--|--|
| LNG                    | 1 year                       | 5 year | 10 year |  |  |  |  |
| Unduplicated Headcount | 9.5%                         | -23.3% | -70.1%  |  |  |  |  |
| Term Seatcount         | 9.1%                         | -20.0% | -69.6%  |  |  |  |  |
| FTE                    | 9.1%                         | -20.0% | -69.6%  |  |  |  |  |