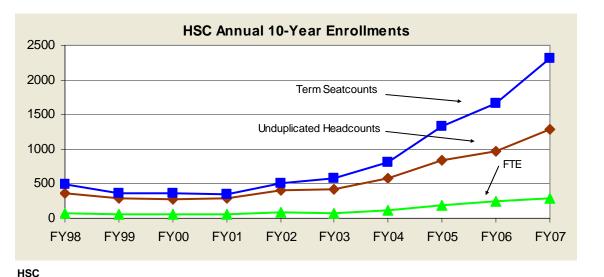

Human Services 10-Year Student Counts For Program Review 2007-2008

Prepared by the Office of Research Teaming to Serve Research Needs of the College August 16, 2007

|                    | FY98 | FY99 | FY00 | FY01 | FY02 | FY03 | FY04  | FY05  | FY06  | FY07  |  |
|--------------------|------|------|------|------|------|------|-------|-------|-------|-------|--|
| Unduplicated Heads | 358  | 288  | 270  | 294  | 401  | 425  | 580   | 840   | 970   | 1292  |  |
| Term Seatcount     | 489  | 362  | 362  | 346  | 499  | 573  | 811   | 1324  | 1655  | 2315  |  |
| FTE                | 73.9 | 61.3 | 61.3 | 63.3 | 84.9 | 76.7 | 116.6 | 194.2 | 245.8 | 295.3 |  |
|                    |      |      |      |      |      |      |       |       |       |       |  |