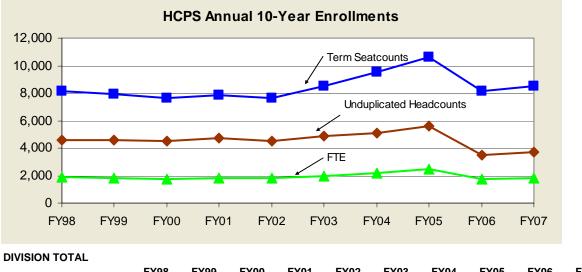

|                    | FY98   | FY99   | FY00   | FY01   | FY02   | FY03   | FY04   | FY05   | FY06   | FY07   |
|--------------------|--------|--------|--------|--------|--------|--------|--------|--------|--------|--------|
| Unduplicated Heads | 4,571  | 4,560  | 4,501  | 4,706  | 4,511  | 4,845  | 5,119  | 5,591  | 3,514  | 3,688  |
| Term Seatcount     | 8,152  | 7,950  | 7,634  | 7,831  | 7,667  | 8,508  | 9,498  | 10,639 | 8,111  | 8,519  |
| FTE                | 1861.2 | 1846.2 | 1780.8 | 1812.1 | 1818.7 | 1968.5 | 2199.1 | 2457.7 | 1775.0 | 1804.2 |