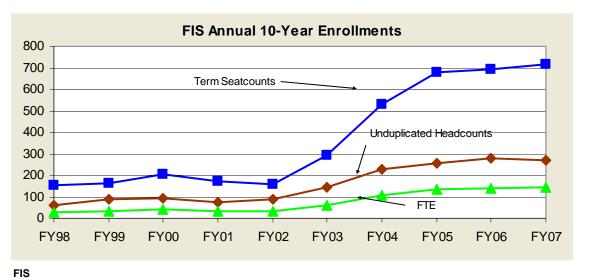

Fire Science 10-Year Student Counts For Program Review 2007-2008

Prepared by the Office of Research Teaming to Serve Research Needs of the College August 16, 2007

|                       | FY98        | FY99        | FY00         | FY01 | FY02 | FY03 | FY04  | FY05  | FY06  | FY07  |
|-----------------------|-------------|-------------|--------------|------|------|------|-------|-------|-------|-------|
| Unduplicated Heads    | 62          | 88          | 95           | 74   | 90   | 146  | 229   | 257   | 279   | 271   |
| Term Seatcount        | 152         | 161         | 206          | 171  | 160  | 293  | 532   | 677   | 692   | 714   |
| FTE                   | 29.8        | 32.2        | 41.2         | 34.2 | 32.0 | 58.6 | 106.2 | 134.5 | 138.4 | 142.8 |
| *Moved From Technolog | v. Math. an | d Science ( | (TMS) Fall 2 | 2005 |      |      |       |       |       |       |

Moved From Technology, Math, and Science (TMS) Fall 2005

|                        | Enrollment Growth (% change) |        |         |  |  |  |  |
|------------------------|------------------------------|--------|---------|--|--|--|--|
| FIS                    | 1 year                       | 5 year | 10 year |  |  |  |  |
| Unduplicated Headcount | -2.9%                        | 85.6%  | 337.1%  |  |  |  |  |
| Term Seatcount         | 3.2%                         | 143.7% | 369.7%  |  |  |  |  |
| FTE                    | 3.2%                         | 143.7% | 379.2%  |  |  |  |  |