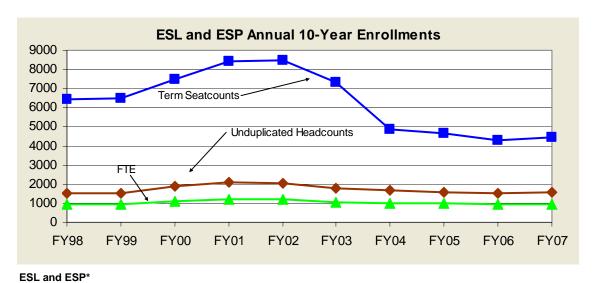

|                    | FY98   | FY99   | FY00   | FY01   | FY02   | FY03   | FY04   | FY05   | FY06   | FY07   |
|--------------------|--------|--------|--------|--------|--------|--------|--------|--------|--------|--------|
| Unduplicated Heads | 5983   | 6021   | 6361   | 6925   | 6686   | 6610   | 6806   | 6411   | 5971   | 6001   |
| Term Seatcount     | 16,487 | 16,094 | 17,577 | 19,938 | 19,818 | 18,910 | 17,560 | 16,812 | 15,835 | 16,621 |
| FTE                | 2513.9 | 2490.9 | 2678.3 | 2926.2 | 2881.5 | 2755.9 | 2856.8 | 2862.2 | 2680.2 | 2820.9 |

<sup>\*</sup>Based on final end of semester counts obtained from the Registrar's Office.