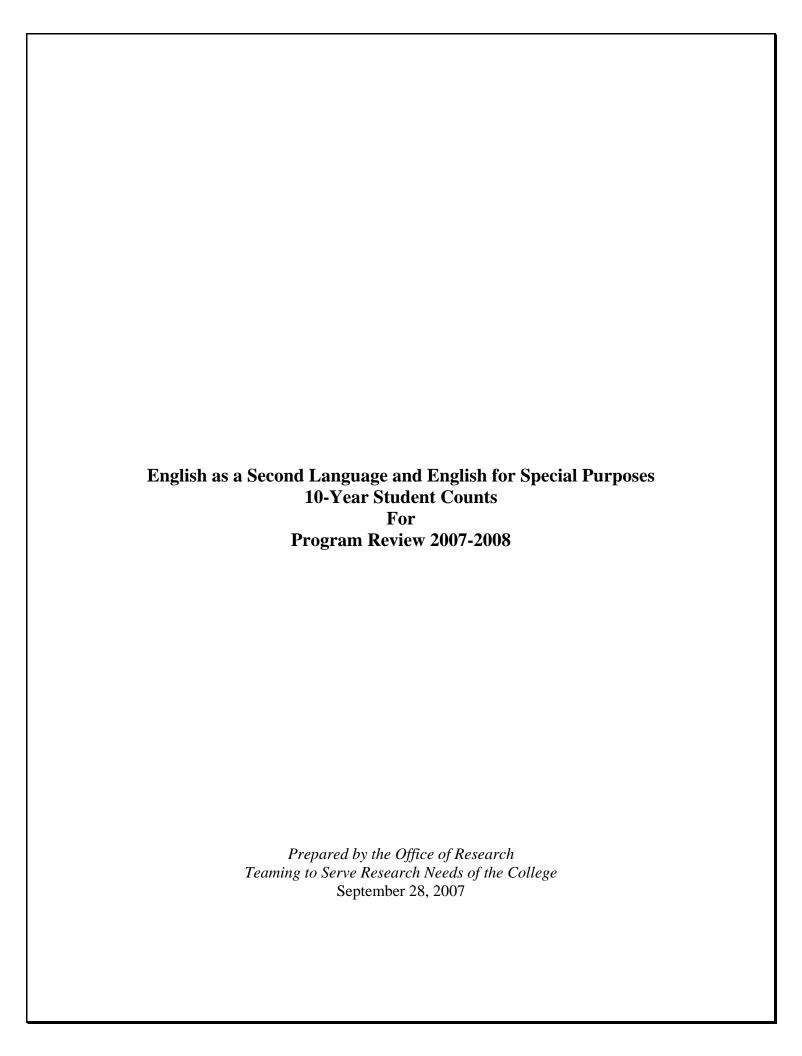

|                    | FY98   | FY99   | FY00    | FY01    | FY02    | FY03    | FY04   | FY05    | FY06   | FY07   |
|--------------------|--------|--------|---------|---------|---------|---------|--------|---------|--------|--------|
| Unduplicated Heads | 1497   | 1537   | 1869    | 2083    | 2057    | 1796    | 1682   | 1590    | 1517   | 1588   |
| Term Seatcount     | 6420   | 6474   | 7465    | 8401    | 8496    | 7336    | 4870   | 4675    | 4294   | 4456   |
| FTE                | 921.80 | 945.53 | 1095.13 | 1199.20 | 1196.47 | 1034.13 | 982.60 | 1014.00 | 917.73 | 954.60 |

<sup>\*</sup> ESP added Fall 2006

|                        | Enrollment Growth (% change) |        |         |  |  |  |
|------------------------|------------------------------|--------|---------|--|--|--|
| ESL and ESP*           | 1 year                       | 5 year | 10 year |  |  |  |
| Unduplicated Headcount | 4.7%                         | -11.6% | 6.1%    |  |  |  |
| Term Seatcount         | 3.8%                         | -39.3% | -30.6%  |  |  |  |
| FTE                    | 4.0%                         | -7.7%  | 3.6%    |  |  |  |