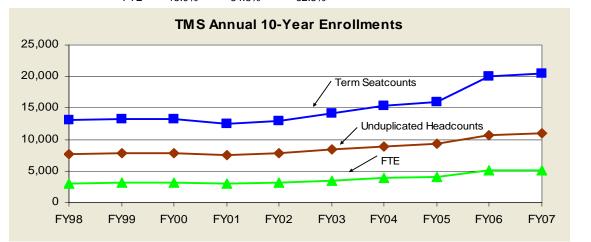

DIVISION TOTAL

|                                                                                     | FY98   | FY99   | FY00   | FY01   | FY02   | FY03   | FY04   | FY05   | FY06   | FY07   |
|-------------------------------------------------------------------------------------|--------|--------|--------|--------|--------|--------|--------|--------|--------|--------|
| Unduplicated Heads                                                                  | 7,701  | 7,852  | 7,780  | 7,530  | 7,835  | 8,400  | 8,926  | 9,310  | 10,763 | 10,945 |
| Term Seatcount                                                                      | 13,126 | 13,204 | 13,287 | 12,467 | 13,015 | 14,180 | 15,290 | 16,016 | 20,090 | 20,457 |
| FTE                                                                                 | 3036.4 | 3095.5 | 3107.1 | 2991.9 | 3129.5 | 3458.5 | 3896.3 | 4041.5 | 5060.7 | 5135.3 |
| *Totals prior to FY06 do not include BIO, PKM, and PST (Moved from HC/PS Fall 2005) |        |        |        |        |        |        |        |        |        |        |
| *Tatala prior ta FX/00 in alcula ROF and FIO (Massad ta LIO/RO Fall 0005)           |        |        |        |        |        |        |        |        |        |        |

\*Totals prior to FY06 include BCE and FIS (Moved to HC/PS Fall 2005)

\*Based on final end of semester counts obtained from the Registrar's Office.

1