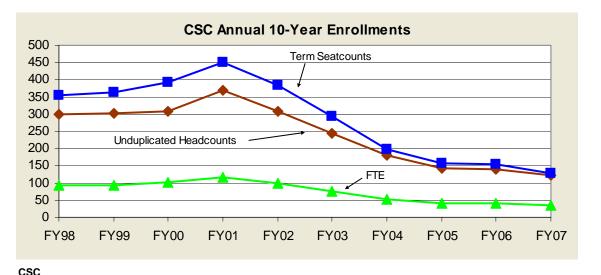

Computer Science 10-Year Student Counts For Program Review 2007-2008

Prepared by the Office of Research Teaming to Serve Research Needs of the College August 16, 2007

| 000                |       |       |        |        |       |       |       |       |       |       |  |
|--------------------|-------|-------|--------|--------|-------|-------|-------|-------|-------|-------|--|
|                    | FY98  | FY99  | FY00   | FY01   | FY02  | FY03  | FY04  | FY05  | FY06  | FY07  |  |
| Unduplicated Heads | 298   | 301   | 309    | 368    | 307   | 243   | 179   | 141   | 140   | 121   |  |
| Term Seatcount     | 354   | 362   | 391    | 451    | 385   | 295   | 199   | 157   | 153   | 129   |  |
| FTE                | 92.40 | 94.27 | 101.20 | 117.13 | 99.67 | 76.07 | 52.40 | 40.73 | 40.47 | 34.40 |  |
|                    |       |       |        |        |       |       |       |       |       |       |  |

|                        | Enrollment Growth (% change) |        |         |  |  |  |  |
|------------------------|------------------------------|--------|---------|--|--|--|--|
| CSC                    | 1 year                       | 5 year | 10 year |  |  |  |  |
| Unduplicated Headcount | -13.6%                       | -50.2% | -59.4%  |  |  |  |  |
| Term Seatcount         | -15.7%                       | -56.3% | -63.6%  |  |  |  |  |
| FTE                    | -15.0%                       | -54.8% | -62.8%  |  |  |  |  |