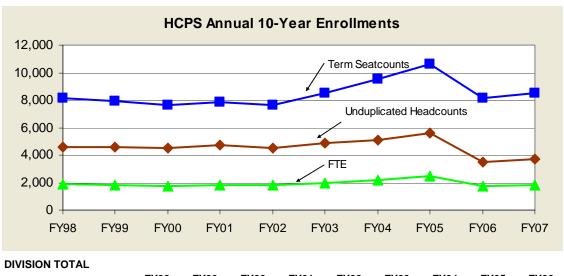

|                    | FY98   | FY99   | FY00   | FY01   | FY02   | FY03   | FY04   | FY05   | FY06   | FY07   |
|--------------------|--------|--------|--------|--------|--------|--------|--------|--------|--------|--------|
| Unduplicated Heads | 4,571  | 4,560  | 4,501  | 4,706  | 4,511  | 4,845  | 5,119  | 5,591  | 3,514  | 3,688  |
| Term Seatcount     | 8,152  | 7,950  | 7,634  | 7,831  | 7,667  | 8,508  | 9,498  | 10,639 | 8,111  | 8,519  |
| FTE                | 1861.2 | 1846.2 | 1780.8 | 1812.1 | 1818.7 | 1968.5 | 2199.1 | 2457.7 | 1775.0 | 1804.2 |