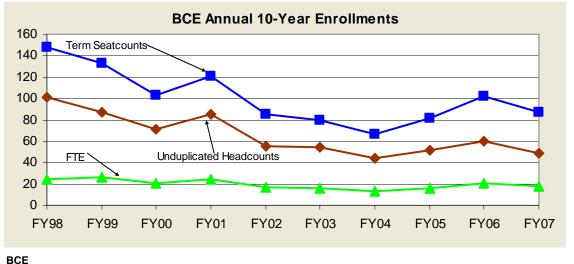

|                        | FY98     | FY99        | FY00        | FY01  | FY02  | FY03  | FY04  | FY05  | FY06  | FY07  |
|------------------------|----------|-------------|-------------|-------|-------|-------|-------|-------|-------|-------|
| Unduplicated Heads     | 101      | 87          | 71          | 85    | 55    | 54    | 44    | 51    | 60    | 49    |
| Term Seatcount         | 148      | 133         | 103         | 121   | 85    | 80    | 66    | 81    | 102   | 87    |
| FTE                    | 24.60    | 26.60       | 20.60       | 24.20 | 17.00 | 16.00 | 13.20 | 16.20 | 20.40 | 17.40 |
| *Moved From Technology | Math and | d Science ( | TMS) Fall 2 | 2005  |       |       |       |       |       |       |

| Enrollment Growth (% change) |
|------------------------------|

| BCE                    | 1 year | 5 year | 10 year |
|------------------------|--------|--------|---------|
| Unduplicated Headcount | -18.3% | -9.3%  | -51.5%  |
| Term Seatcount         | -14.7% | 8.8%   | -41.2%  |
| FTE                    | -14.7% | 8.7%   | -29.3%  |