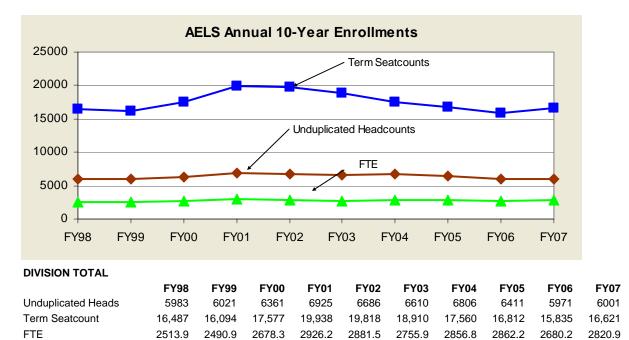

Adult Education 10-Year Student Counts For Program Review 2007-2008

Prepared by the Office of Research Teaming to Serve Research Needs of the College August 16, 2007

|                    | FY98   | FY99   | FY00   | FY01    | FY02    | FY03    | FY04    | FY05    | FY06    | FY07    |  |
|--------------------|--------|--------|--------|---------|---------|---------|---------|---------|---------|---------|--|
| Unduplicated Heads | 2606   | 2523   | 2706   | 3135    | 2854    | 2913    | 3310    | 2947    | 2991    | 2981    |  |
| Term Seatcount     | 6995   | 6468   | 7195   | 8747    | 8499    | 8624    | 9816    | 9230    | 9243    | 9918    |  |
| FTE                | 936.60 | 881.07 | 963.27 | 1129.97 | 1079.87 | 1091.33 | 1261.43 | 1226.30 | 1299.63 | 1413.80 |  |
|                    |        |        |        |         |         |         |         |         |         |         |  |