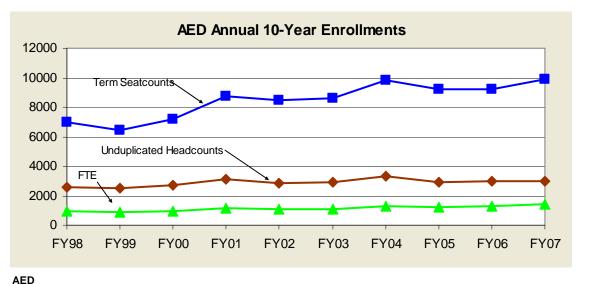

Adult Education 10-Year Student Counts For Program Review 2007-2008

Prepared by the Office of Research Teaming to Serve Research Needs of the College August 16, 2007

|                    | FY98   | FY99   | FY00   | FY01    | FY02    | FY03    | FY04    | FY05    | FY06    | FY07    |  |
|--------------------|--------|--------|--------|---------|---------|---------|---------|---------|---------|---------|--|
| Unduplicated Heads | 2606   | 2523   | 2706   | 3135    | 2854    | 2913    | 3310    | 2947    | 2991    | 2981    |  |
| Term Seatcount     | 6995   | 6468   | 7195   | 8747    | 8499    | 8624    | 9816    | 9230    | 9243    | 9918    |  |
| FTE                | 936.60 | 881.07 | 963.27 | 1129.97 | 1079.87 | 1091.33 | 1261.43 | 1226.30 | 1299.63 | 1413.80 |  |
|                    |        |        |        |         |         |         |         |         |         |         |  |

|                        | Enrollmer | Enrollment Growth (% change) |         |  |  |  |  |
|------------------------|-----------|------------------------------|---------|--|--|--|--|
| AED                    | 1 year    | 5 year                       | 10 year |  |  |  |  |
| Unduplicated Headcount | -0.3%     | 2.3%                         | 14.4%   |  |  |  |  |
| Term Seatcount         | 7.3%      | 15.0%                        | 41.8%   |  |  |  |  |
| FTE                    | 8.8%      | 29.5%                        | 51.0%   |  |  |  |  |