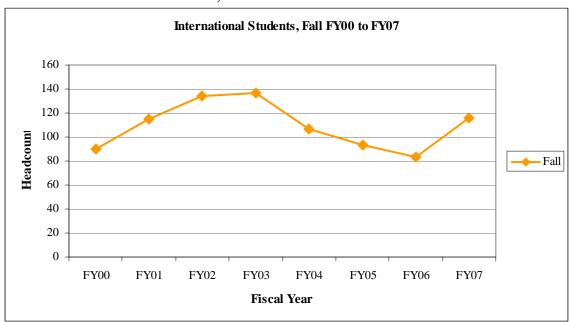

Charts 1 through 4 show the unduplicated headcount of international students by semester, as well as total annual unduplicated headcount. As shown in the Table and Charts, the number of international students had increased from FY00 to FY02 then decreased from FY02 to FY06. Note that the tragic events of September 11, 2001 occurred during fall semester of FY02. The number of international students has started to show some recovery beginning in FY07.

**Chart 1: International Students, Summer Semesters FY00 – FY07** 

**Chart 2: International Students, Fall Semesters FY00 – FY07** 

**Chart 3: International Students, Spring Semesters FY00 – FY07** 

Chart 4: International Students, Unduplicated Annual Headcount FY00 –FY07