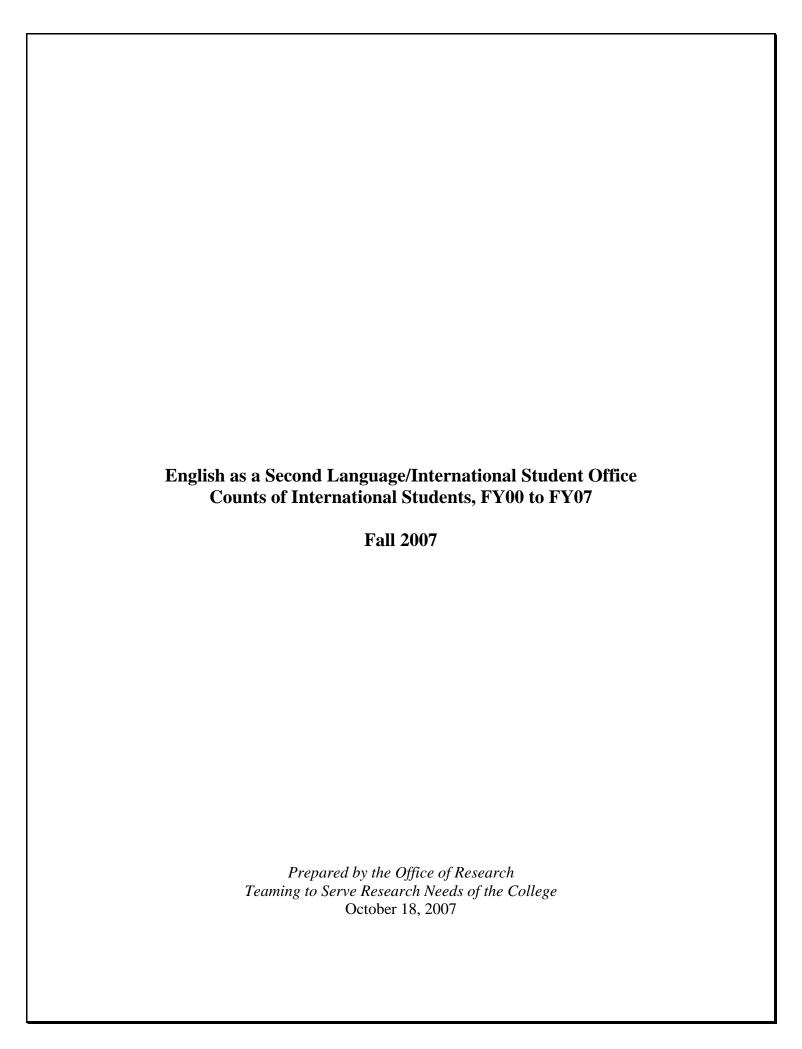

Charts 1 through 4 show the unduplicated headcount of international students by semester, as well as total annual unduplicated headcount. As shown in the Table and Charts, the number of international students had increased from FY00 to FY02 then decreased from FY02 to FY06. Note that the tragic events of September 11, 2001 occurred during fall semester of FY02. The number of international students has started to show some recovery beginning in FY07.

**Chart 1: International Students, Summer Semesters FY00 – FY07** 

**Chart 2: International Students, Fall Semesters FY00 – FY07** 

**Chart 3: International Students, Spring Semesters FY00 – FY07** 

Chart 4: International Students, Unduplicated Annual Headcount FY00 –FY07