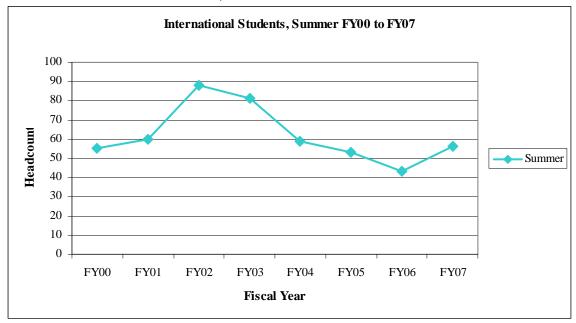

Charts 1 through 4 show the unduplicated headcount of international students by semester, as well as total annual unduplicated headcount. As shown in the Table and Charts, the number of international students had increased from FY00 to FY02 then decreased from FY02 to FY06. Note that the tragic events of September 11, 2001 occurred during fall semester of FY02. The number of international students has started to show some recovery beginning in FY07.

**Chart 1: International Students, Summer Semesters FY00 – FY07** 

**Chart 2: International Students, Fall Semesters FY00 – FY07** 

**Chart 3: International Students, Spring Semesters FY00 – FY07** 

Chart 4: International Students, Unduplicated Annual Headcount FY00 –FY07