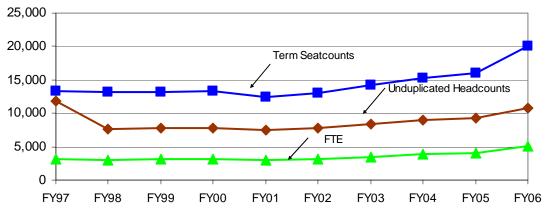

## **DIVISION TOTAL** FY97 FY98 FY99 FY00 FY01 FY02 FY03 FY04 FY05 FY06 7,701 7,780 Unduplicated Heads 11,837 7,852 7,530 7,835 8,400 8,926 9,310 10,763 Term Seatcount 13,366 13,126 13,204 13,287 12,467 13,015 14,180 15,290 16,016 20,090 3141.5 3036.4 3095.5 3107.1 2991.9 3129.5 3458.5 3896.3 4041.5 5060.7