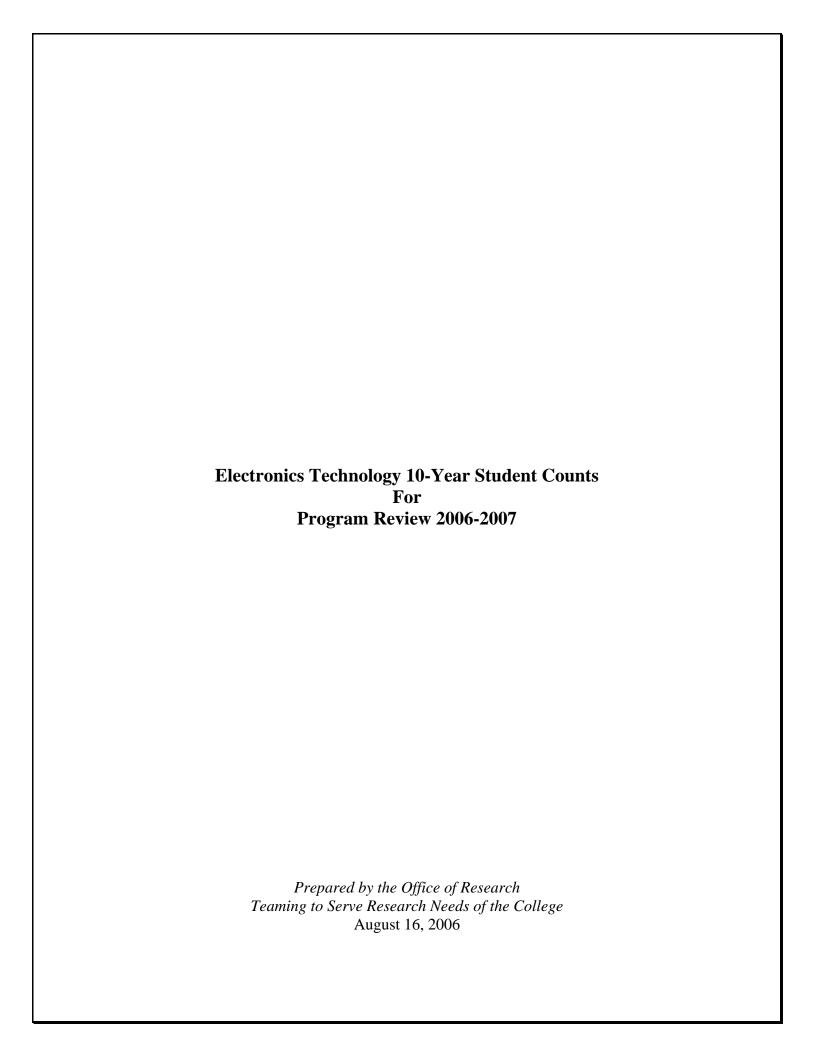

## **ELT Annual 10-Year Enrollments**

| ELT                |       |       |       |      |      |      |      |      |      |      |
|--------------------|-------|-------|-------|------|------|------|------|------|------|------|
|                    | FY97  | FY98  | FY99  | FY00 | FY01 | FY02 | FY03 | FY04 | FY05 | FY06 |
| Unduplicated Heads | 352   | 374   | 322   | 215  | 144  | 185  | 184  | 210  | 235  | 246  |
| Term Seatcount     | 665   | 606   | 499   | 303  | 213  | 264  | 273  | 373  | 443  | 470  |
| FTE                | 160.6 | 158.1 | 129.9 | 79.7 | 51.1 | 65.9 | 66.5 | 82.7 | 89.5 | 92.7 |

|                        | Enrollment Growth (% change) |        |         |  |  |  |  |
|------------------------|------------------------------|--------|---------|--|--|--|--|
| ELT                    | 1 year                       | 5 year | 10 year |  |  |  |  |
| Unduplicated Headcount | 4.7%                         | 33.0%  | -30.1%  |  |  |  |  |
| Term Seatcount         | 6.1%                         | 78.0%  | -29.3%  |  |  |  |  |
| FTE                    | 3.6%                         | 40.6%  | -42.3%  |  |  |  |  |