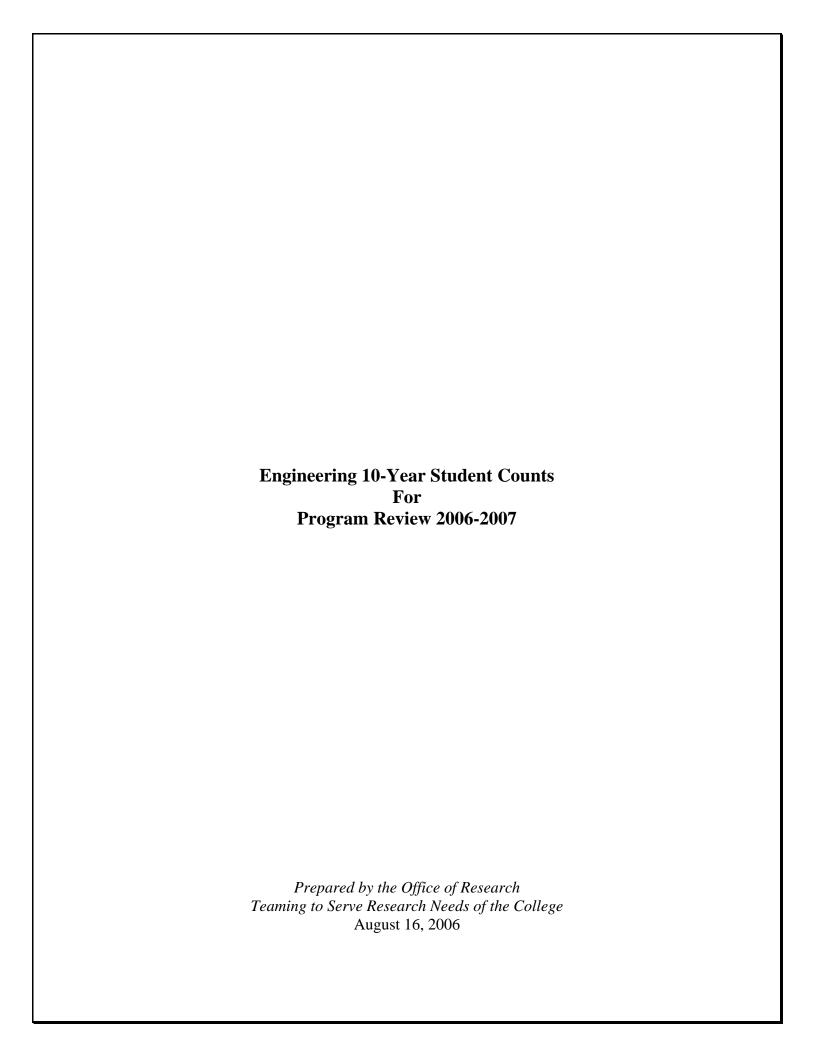

## **EGR Annual 10-Year Enrollments**

| EGR                |      |      |      |      |      |      |      |      |      |      |
|--------------------|------|------|------|------|------|------|------|------|------|------|
|                    | FY97 | FY98 | FY99 | FY00 | FY01 | FY02 | FY03 | FY04 | FY05 | FY06 |
| Unduplicated Heads | 137  | 130  | 99   | 120  | 96   | 69   | 97   | 125  | 123  | 123  |
| Term Seatcount     | 193  | 154  | 112  | 148  | 115  | 83   | 111  | 163  | 160  | 142  |
| FTE                | 34.5 | 30.4 | 20.7 | 28.5 | 23.3 | 16.5 | 22.0 | 30.7 | 29.1 | 25.7 |

|                        | Enrollment Growth (% change) |        |         |  |  |  |  |
|------------------------|------------------------------|--------|---------|--|--|--|--|
| EGR                    | 1 year                       | 5 year | 10 year |  |  |  |  |
| Unduplicated Headcount | 0.0%                         | 78.3%  | -10.2%  |  |  |  |  |
| Term Seatcount         | -11.3%                       | 71.1%  | -26.4%  |  |  |  |  |
| FTE                    | -11.7%                       | 55.3%  | -25.5%  |  |  |  |  |