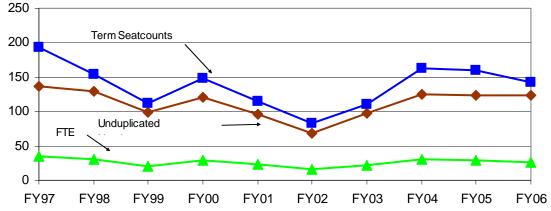

## **DIVISION TOTAL** FY97 FY98 FY99 FY00 FY01 FY02 FY03 FY04 FY06 FY05 **Unduplicated Heads** 11,837 7,701 7,852 7,780 7,530 7,835 8,400 8,926 9,310 10,763 Term Seatcount 13,366 13,126 13,204 13,287 12,467 13,015 14,180 15,290 16,016 20,090 FTE 3141.5 3036.4 3095.5 3107.1 2991.9 3129.5 3458.5 3896.3 4041.5 5060.7