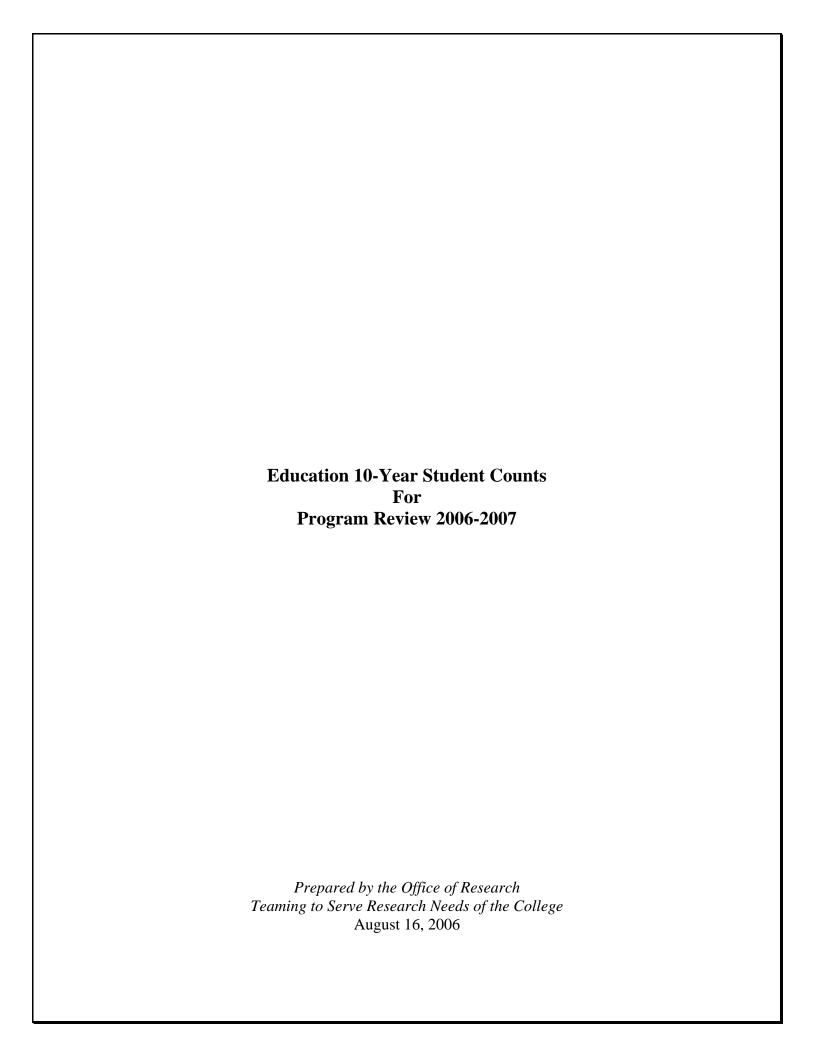

## **EDU Annual 10-Year Enrollments** 700 600 **Term Seatcounts** 500 400 **Unduplicated Headcounts** 300 200 100 0 FY97 FY98 FY99 FY00 FY04 FY01 FY02 FY03 FY05 FY06

| EDU                |      |      |      |      |      |      |      |       |       |       |
|--------------------|------|------|------|------|------|------|------|-------|-------|-------|
|                    | FY97 | FY98 | FY99 | FY00 | FY01 | FY02 | FY03 | FY04  | FY05  | FY06  |
| Unduplicated Heads | 395  | 389  | 337  | 339  | 320  | 351  | 440  | 532   | 537   | 507   |
| Term Seatcount     | 456  | 451  | 383  | 375  | 355  | 397  | 519  | 613   | 657   | 615   |
| FTE                | 87.3 | 88.2 | 74.1 | 73.1 | 68.7 | 76.9 | 99.8 | 117.5 | 125.4 | 117.5 |

|                        | Enrollment Growth (% change) |        |         |  |  |  |  |
|------------------------|------------------------------|--------|---------|--|--|--|--|
| EDU                    | 1 year                       | 5 year | 10 year |  |  |  |  |
| Unduplicated Headcount | -5.6%                        | 44.4%  | 28.4%   |  |  |  |  |
| Term Seatcount         | -6.4%                        | 54.9%  | 34.9%   |  |  |  |  |
| FTE                    | -6.3%                        | 52.9%  | 34.6%   |  |  |  |  |