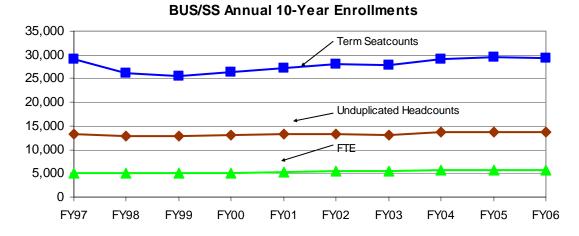

| <b>DIVISION TOTAL</b> |        |        |        |        |        |        |        |        |        |        |
|-----------------------|--------|--------|--------|--------|--------|--------|--------|--------|--------|--------|
|                       | FY97   | FY98   | FY99   | FY00   | FY01   | FY02   | FY03   | FY04   | FY05   | FY06   |
| Unduplicated Heads    | 13,197 | 12,913 | 12772  | 13,151 | 13,185 | 13,231 | 13,145 | 13,653 | 13,704 | 13,644 |
| Term Seatcount        | 29,009 | 26,204 | 25,550 | 26,388 | 27,183 | 28,012 | 27,779 | 29,138 | 29,478 | 29,372 |
| FTE                   | 5099.0 | 5021.1 | 4964.1 | 5123.7 | 5242.5 | 5469.9 | 5415.8 | 5663.7 | 5773.5 | 5746.6 |