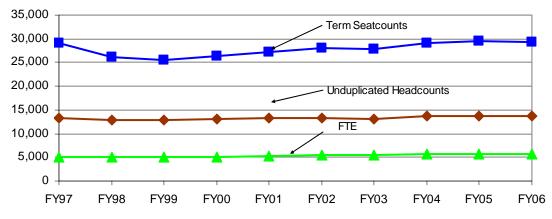

## **DIVISION TOTAL** FY97 FY98 FY99 FY00 FY01 FY02 FY03 FY04 FY05 FY06 **Unduplicated Heads** 13,197 12,913 12772 13,151 13,185 13,231 13,145 13,653 13,704 13,644 Term Seatcount 29,009 26,204 25,550 26,388 27,183 28,012 27,779 29,138 29,478 29,372