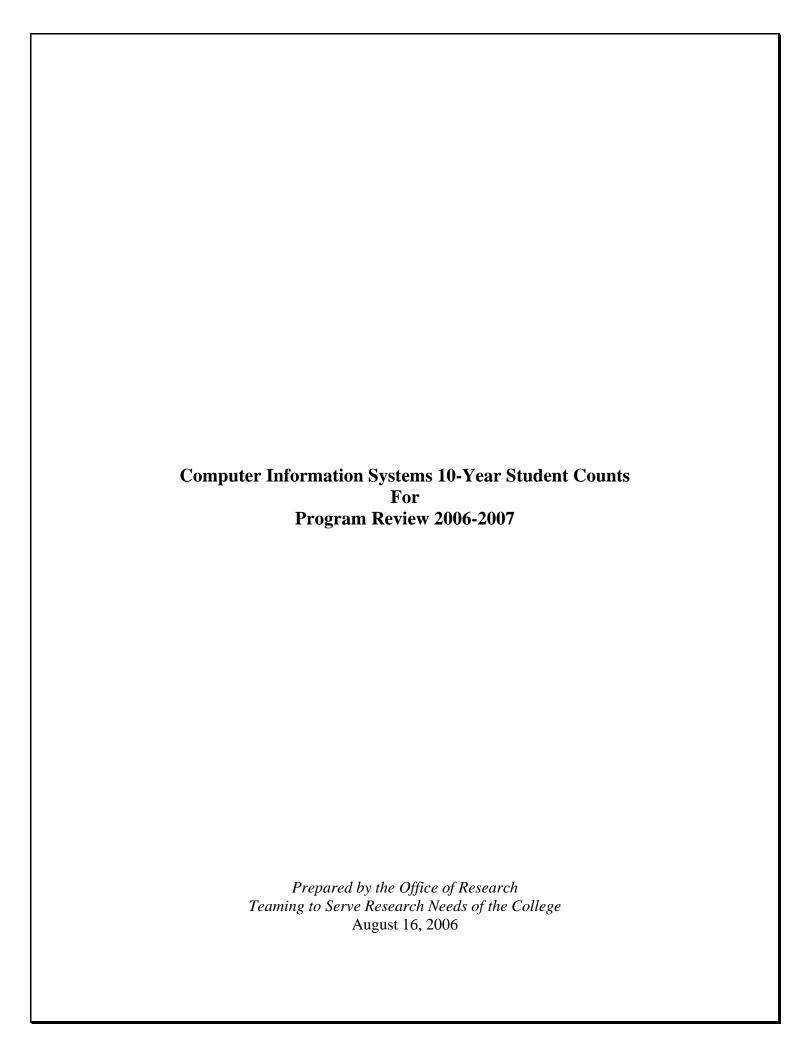

## **CIS Annual 10-Year Enrollments**

| CIS                |       |        |        |        |        |        |       |       |       |       |
|--------------------|-------|--------|--------|--------|--------|--------|-------|-------|-------|-------|
|                    | FY97  | FY98   | FY99   | FY00   | FY01   | FY02   | FY03  | FY04  | FY05  | FY06  |
| Unduplicated Heads | 3,920 | 4,052  | 4,228  | 4,646  | 5,006  | 4,041  | 3,002 | 2,704 | 2,685 | 2,466 |
| Term Seatcount     | 5,745 | 6,003  | 6,533  | 7,416  | 8,797  | 6,989  | 4,637 | 4,011 | 3,900 | 3,610 |
| FTE                | 953.8 | 1051.3 | 1148.5 | 1298.7 | 1530.8 | 1246.6 | 805.2 | 695.3 | 683.5 | 611.1 |

## **Enrollment Growth (% change)** CIS 1 year 5 year 10 year **Unduplicated Headcount** -8.2% -39.0% -37.1% Term Seatcount -7.4% -48.3% -37.2% FTE -10.6% -51.0% -35.9%

5099.0

5021.1