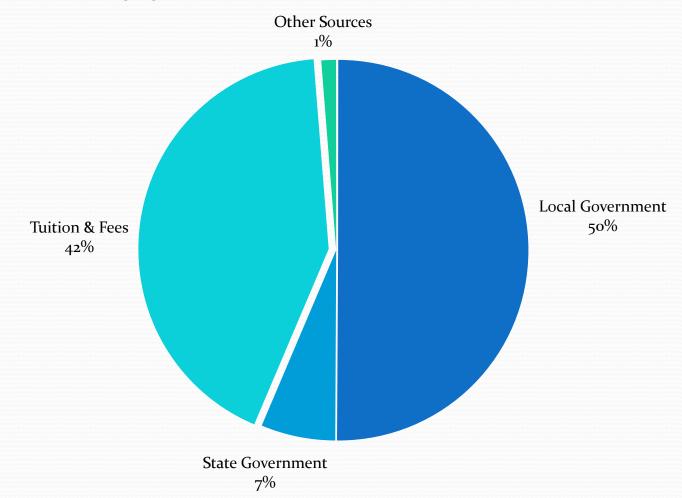

# Harper College

**Budget Status** 

Fiscal Year 2016

August 19, 2015

## Fiscal Year 2016 Budget

#### Total Tax Capped and All Funds Summary

(\$ Millions)

|                            | Total Tax<br>Capped Funds | All Funds |
|----------------------------|---------------------------|-----------|
| <b>Total Revenue</b>       | \$113.0                   | \$214.1   |
| Expenditures               | \$110.4                   | \$278.8   |
| Fund Transfer              | (2.6)                     | 0.0       |
| <b>Fund Balance Change</b> | \$0.0                     | (\$64.7)  |

# Tax Capped Funds - Revenue



### Tax Capped Funds - Expenditures by Object



| Project Estimated Cost | FY16 Budget<br>Request                                                                                         |
|------------------------|----------------------------------------------------------------------------------------------------------------|
| \$ 554,200             | \$ 476,280                                                                                                     |
| \$ 198,000             | \$ 50,000                                                                                                      |
| \$ 1,008,280           | \$ 622,700                                                                                                     |
| \$ 212,440,089         | \$ 66,031,390