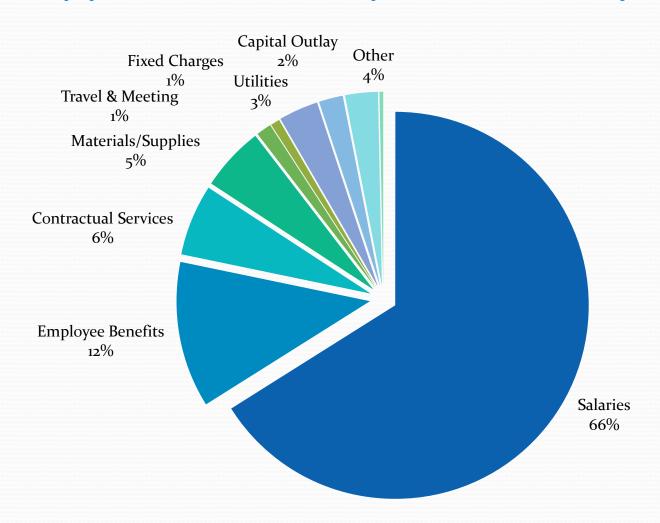

### Tax Capped Funds - Expenditures by Object

| Project Estimated Cost | FY16 Budget<br>Request                                                                                         |
|------------------------|----------------------------------------------------------------------------------------------------------------|
| \$ 554,200             | \$ 476,280                                                                                                     |
| \$ 198,000             | \$ 50,000                                                                                                      |
| \$ 1,008,280           | \$ 622,700                                                                                                     |
| \$ 212,440,089         | \$ 66,031,390                                                                                                  |
| \$ 20,982,265          | \$ 5,044,365                                                                                                   |
| \$ 16,665,100          | \$ 11,741,300                                                                                                  |
| \$ 251,847,934         | \$ 83,966,035                                                                                                  |
|                        | \$ 1,000,000                                                                                                   |
| \$ 251,847,934         | \$ 84,966,035                                                                                                  |
|                        | \$ 554,200<br>\$ 198,000<br>\$ 1,008,280<br>\$ 212,440,089<br>\$ 20,982,265<br>\$ 16,665,100<br>\$ 251,847,934 |