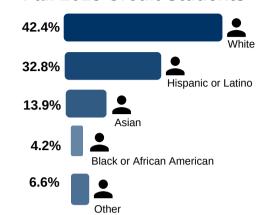

# Harper College Profile

#### Fiscal Year 2023

21,901

Credit Students

(Unduplicated Annual)

4,610

Community Education

Students

(Unduplicated Annual)



# **Harper Offerings**

**40** Associate Degrees

**03** Certificates





1,996 Degrees 2,350 Certificates

Fiscal Year 2023

















#### **Fall 2023**



30.6% 69.4.% Full-Part-Time Time

Students

### Fall 2023 Credit Students



45% **Graduate Rate** 18% Transfer Rate

Students

77% Advancement Rate

2020 IPEDS Cohort

**76%** of fall 2022

students Returned in spring 2023



35% increase from Fiscal Year 2019









# **Tuition**

Harper's Area of Interest

(Summer 2023 - Spring 2024)



**\$135.50** (resident) **\$392.50** (non-resident) \$33M



Over 11,500 Students received \$33 MILLION in scholarships, grants, and tuition waivers in 2022-2023



# Harper College Profile



Harper's District is comprised of **542,215** people



### **Main Campus**

23 Buildings 200 Acres





#### Locations

**Main Campus** 

1200 West Algonquin Road, Palatine, IL 60067

**Learning Career Center (LCC)** 

1375 S Wolf Road, Prospect Heights, IL 60070

Northwest Community Hospital (NCH)

800 West Central Road, Arlington Hei