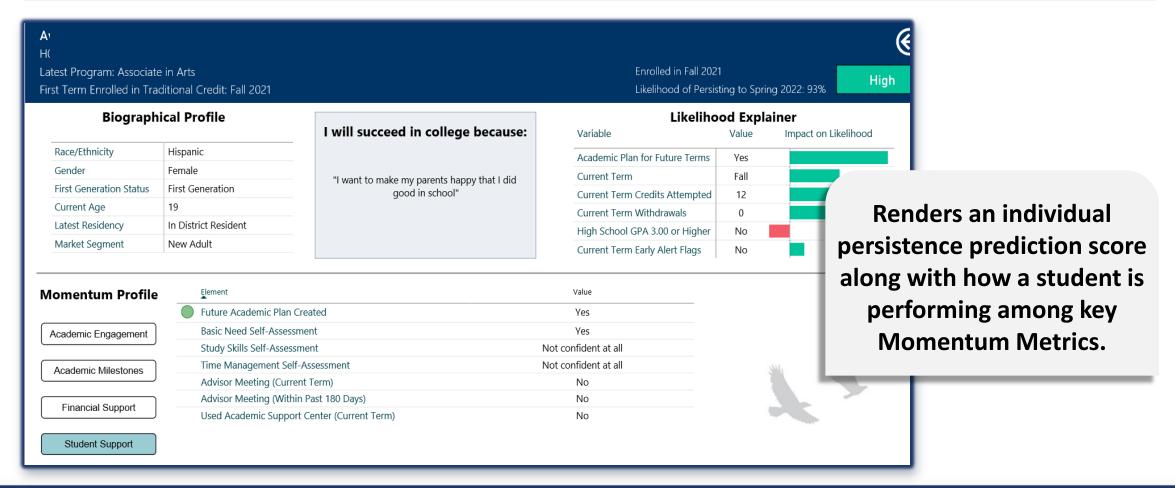

## **Advisor Radar Report: Individual Student Data**





## **Advisor Radar Report: Academic Engagement**

#### Academic Engagement

Academic Milestones

Financial Support

**Advising Support** 

Campus Engagement

#### **Early Alert**

| Active LMS Inactivity Flags (Current Term) | 2 |
|--------------------------------------------|---|
| Early Alert Activity Flags (Current Term)  | 0 |
| Early Alert Activity Flags (Cummulative)   | 0 |
| Kudos from non-Advisor (Current Term)      | 0 |

#### **Credits Attempted ⊕**

Credit Attempted (Current Term) 6
Credits Attempted (Next Term) None

#### Enrollment ⊕

| 0 - 15 Enrollment (Current Term)                     | No                           |
|------------------------------------------------------|------------------------------|
| Active Registration Holds                            | 0