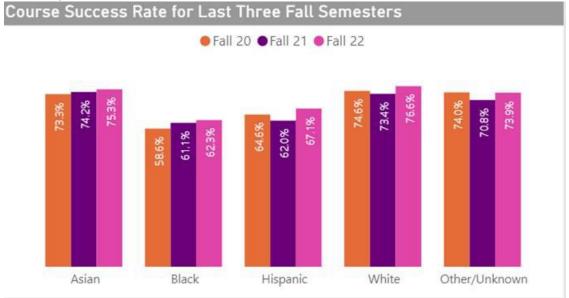

Course success

|                               | Fall 2020 | Fall 2021 | Fall 2022 |
|-------------------------------|-----------|-----------|-----------|
| Academic Support Center (ASC) | 82.0%     | 78.5%     | 79.3%     |
| Overall                       | 70.9%     | 69.6%     | 72.7%     |

Overall by R-E

ASC by R-E

Fall-to-Spring Persistence

|                               | FA20-SP21 | FA21-SP22 | FA22-SP23 |
|-------------------------------|-----------|-----------|-----------|
| Academic Support Center (ASC) | 86.5%     | 85.5%     | 88.0%     |
| Overall                       | 74.7%     | 74.5%     | 75.5%     |