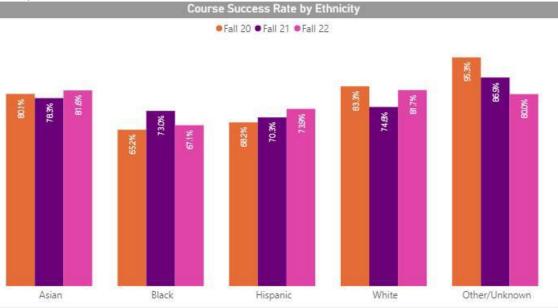

Overall by R-E

ASC by R-E

Fall-to-Spring Persistence

|                               | FA20-SP21 | FA21-SP22 | FA22-SP23 |
|-------------------------------|-----------|-----------|-----------|
| Academic Support Center (ASC) | 86.5%     | 85.5%     | 88.0%     |
| Overall                       | 74.7%     | 74.5%     | 75.5%     |

Overall by Race/Ethnicity

● Fa20 to Sp21 ● Fa21 to Sp22 ● Fa22 to Sp23