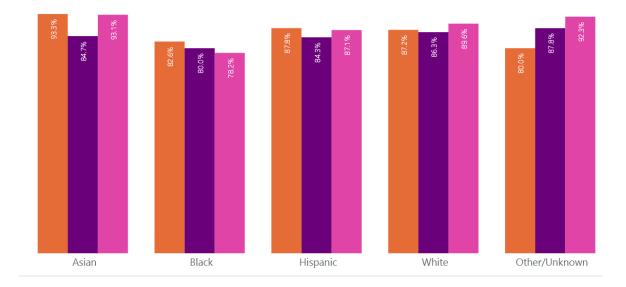

## ASC by Race/Ethnicity

Next Sem Persistence by Ethnicity

● Fall 20 ● Fall 21 ● Fall 22