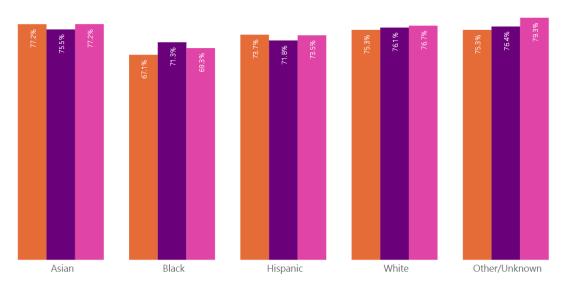

Overall by R-E

ASC by R-E

Fall-to-Spring Persistence

|                               | FA20-SP21 | FA21-SP22 | FA22-SP23 |
|-------------------------------|-----------|-----------|-----------|
| Academic Support Center (ASC) | 86.5%     | 85.5%     | 88.0%     |
| Overall                       | 74.7%     | 74.5%     | 75.5%     |

Overall by Race/Ethnicity

● Fa20 to Sp21 ● Fa21 to Sp22 ● Fa22 to Sp23

## ASC by Race/Ethnicity

Next Sem Persistence by Ethnicity

● Fall 20 ● Fall 21 ● Fall 22